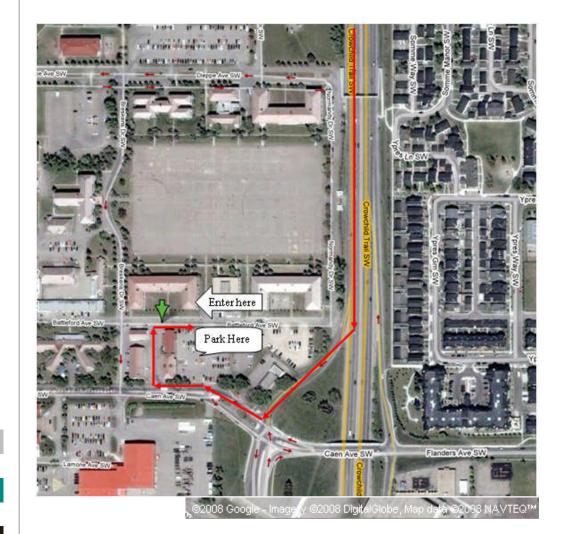

## **DIRECTIONS: CALGARY AIRPORT – EMERALD ASSOCIATES**

- Take Deerfoot Trail south from the airport (Left at lights exiting airport, left at lights, left at next lights)
- Turn off at 16th Ave. N (Trans Canada) head west
- Turn south on Crowchild Trail (exit is from right lane)
- Take the Flanders Ave/Richard Rd exit
- Turn right at the stoplight, drive past the guard shack and turn right in the first alley on your right
- Turn right at the stop sign and park in the lot on your right
- Emerald's office is in Building B8 on the opposite side of the road from the parking lot with sign "Film Services Offices"
- We are in suite 140 on the main floor at the north-west corner of the building.