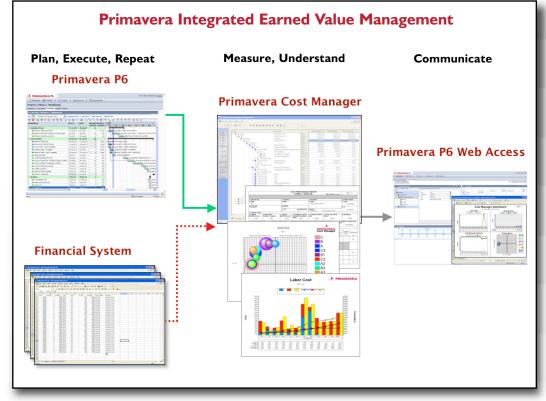

Primavera Cost Manager integrates detailed cost information with your program schedule by aligning and combining project performance data from cost and schedule systems, adding complex burdening rates, and tracking committed cost. Plus, Cost Manager adds extensive earned value capabilities, helping organizations better manage project costs, measure earned value, and analyze budget, actual, forecast, and performed costs.

### **Integrate Cost and Schedule:**

- Combine cost and schedule information from Primavera and a wide range of financial systems
- Analyze budget, actual, forecast, and performed costs for complete control
- Link with the Primavera schedule and other corporate systems through a flexible interfacing module

## Understand Key Performance Indicators and Communicate with Stakeholders:

With extensive reporting and graphic capabilities, Cost Manager provides visibility across an entire project portfolio through a single Enterprise Project Structure. Organizations can now access robust, web-based reporting capabilities through P6 and also track earned value analysis with an OLAP data cube, comprehensive reports, and interactive graphics.