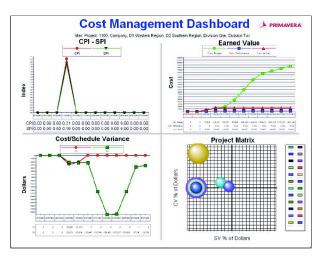

## Understand Key Performance Indicators and Communicate with Stakeholders:

With extensive reporting and graphic capabilities, Cost Manager provides visibility across an entire project portfolio through a single Enterprise Project Structure. Organizations can now access robust, web-based reporting capabilities through P6 and also track earned value analysis with an OLAP data cube, comprehensive reports, and interactive graphics.

### **System Requirements:**

- Operating System: Microsoft® XP and Vista
- Database: Oracle® or Microsoft SQL Server™

At-a-glance view of leading indicators.