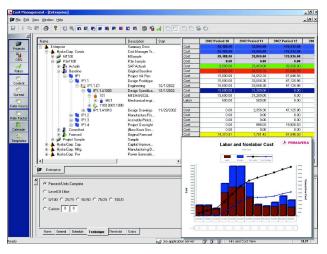

- Enables detailed measurement and modeling of project costs
- Stores past period actual values and future period forecasts in static fields for consistent reporting
- Supports unlimited, user-defined fiscal periods for the storage of resource, cost, and schedule values
- Tracks committed costs and complex burdening for a complete view of costs
- Models complex resource rates with escalation factors